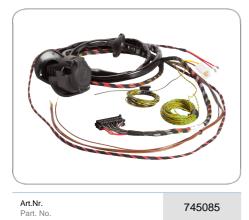

## 13P/12V wire harness (ISO 11446)

| Product group                            | Wire Harness                                |
|------------------------------------------|---------------------------------------------|
| Industry                                 | Cars                                        |
| No. of poles                             | 13                                          |
| Voltage [in V]                           | 12                                          |
| Standard                                 | ISO 11446                                   |
| Sort of wire harnesses                   | Vehicle specific wire harness               |
| Indicator monitoring                     | No (not suitable for: DE, AT, HU, GB)       |
| Activation required                      | No                                          |
| Deactivation park distance control (PDC) | No                                          |
| LED compatible                           | No                                          |
| Socket connection                        | Screw-on                                    |
| Connection to vehicle electrical system  | Rear                                        |
| Installation time in min. (ca.)          | <60                                         |
| Steady plus                              | Yes, with extension kit 1 (part.no. 721075) |
| Charging line                            | No                                          |
| Further information                      | -                                           |
| Suitable for left-hand drive             | Yes                                         |