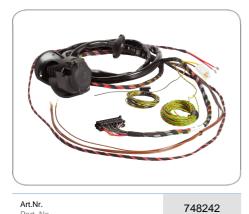

## 13P/12V wire harness (ISO 11446)

Part. No.

Product group Wire Harness Industry Cars No. of poles 13 Voltage [in V] 12 Standard ISO 11446 Sort of wire harnesses Vehicle specific wire harness Price exclusive of VAT [€] 162.0 JaegerCANtrol Indicator monitoring Activation required Yes Deactivation park distance control (PDC) Automatically after activation LED compatible Yes Socket connection Pre-assembled Connection to vehicle electrical system Front/Rear 60-90 Installation time in min. (ca.) Steady plus Yes Charging line Yes, with extension kit 2 (part.no. 721074) Further information \_ Suitable for left-hand drive Yes Suitable for right-hand drive Yes 321346 Used control unit 12V CAN "LED" trailer control module