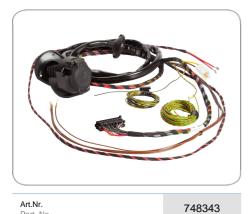

## 13P/12V wire harness (ISO 11446)

Part. No

Product group Wire Harness Industry Cars No. of poles 13 Voltage [in V] 12 Standard ISO 11446 Sort of wire harnesses Vehicle specific wire harness Price exclusive of VAT [€] 155.0 JaegerFLEX - Upon delivery, you can use this E-Kits Indicator monitoring without activation. Solve only one connector on the wire harness and you can unlock your e-kit for all functions Activation required No/Yes Deactivation park distance control (PDC) With switch/Automatically after activation LED compatible Yes Socket connection Pre-assembled Connection to vehicle electrical system Front/Rear Installation time in min. (ca.) 60–90 Steady plus Yes Charging line Yes, with extension kit 2 (part.no. 721074) Further information \_ Suitable for left-hand drive Yes Suitable for right-hand drive Yes 321346 Used control unit 12V CAN "LED" trailer control module