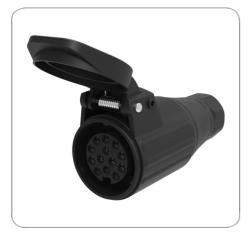

## 13P/12V coupler (ISO 11446)

| Art.Nr. 301155 Part. No. |
|--------------------------|
|--------------------------|

| Product group        | Socket, Coupler       |
|----------------------|-----------------------|
| Industry             | Cars                  |
| No. of poles         | 13                    |
| Voltage [in V]       | 12                    |
| Standard             | ISO 11446             |
| Special feature      | without holding strap |
| Housing material     | reinforced composite  |
| Housing color        | black                 |
| Cover version        | with seal             |
| Cover material       | reinforced composite  |
| Cover color          | black                 |
| Contact insert color | black                 |
| Cable outlet         | cap nut               |
| Contact version      | contact sleeve        |
| Contact surface      | nickel (Ni)           |
| Contact termination  | screw contact         |
| Type of seal         | sealing ring          |
| For cable diameter   | 8,00mm - 11,50mm      |