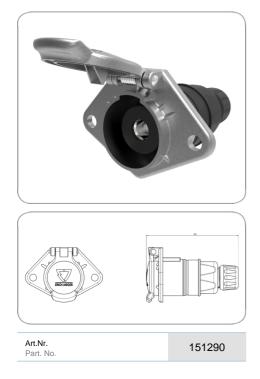

## **DATA**sheet

## 1P/24V(300A) (black, ground) socket (without standard)

| Product group                                              | Socket                           |
|------------------------------------------------------------|----------------------------------|
| Industry                                                   | Commercial vehicles, Agriculture |
| No. of poles                                               | 1                                |
| Voltage [in V]                                             | 24                               |
| Rated current / permanent load [in A]                      | 300.0                            |
| Standard                                                   | without standard                 |
| Branding                                                   | ERICH JAEGER                     |
| Housing material                                           | break-proof metal                |
| Housing color                                              | silver-colored                   |
| Cover material                                             | proof metal                      |
| Cover color                                                | silver-colored                   |
| Cable outlet                                               | cap nut                          |
| Contact version                                            | contact sleeve                   |
| Contact surface                                            | silver (Ag)                      |
| Contact termination                                        | crimp contact                    |
| Contact: for max. wire cross section [in mm <sup>2</sup> ] | 35.0                             |
| Type of seal                                               | screw cap                        |
| For cable diameter                                         | 11,00mm - 14,00mm                |
| Product supplement                                         | (black, ground)                  |