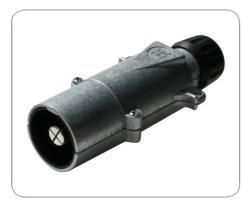

## 1P/24V(300A) (black, ground) plug (without standard)

|--|

| Product group                                 | Plug                             |
|-----------------------------------------------|----------------------------------|
| Industry                                      | Commercial vehicles, Agriculture |
| No. of poles                                  | 1                                |
| /oltage [in V]                                | 24                               |
| Rated current / permanent load [in A]         | 300.0                            |
| Standard                                      | without standard                 |
| Housing material                              | break-proof metal                |
| Housing color                                 | silver-colored                   |
| Cable outlet                                  | cap nut                          |
| Contact version                               | contact pin                      |
| Contact surface                               | silver (Ag)                      |
| Contact termination                           | crimp contact                    |
| Contact: for max. wire cross section [in mm²] | 35.0                             |
| ype of seal                                   | sealing plug                     |
| For cable diameter                            | 11,00mm - 14,00mm                |
| Product supplement                            | (black, ground)                  |