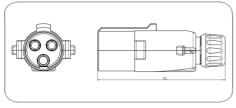

## 3P/24V(25A) plug (without standard)

| Product group                                 | Plug                             |
|-----------------------------------------------|----------------------------------|
| Industry                                      | Agriculture, Commercial vehicles |
| No. of poles                                  | 3                                |
| Voltage [in V]                                | 24                               |
| Rated current / permanent load [in A]         | 25.0                             |
| Standard                                      | without standard                 |
| Housing material                              | break-proof metal                |
| Housing color                                 | silver-colored                   |
| Contact insert color                          | black                            |
| Cable outlet                                  | cap nut                          |
| Contact version                               | contact sleeve                   |
| Contact surface                               | silver (Ag)                      |
| Contact termination                           | screw contact                    |
| Contact: for max. wire cross section [in mm²] | 6.0                              |
| Type of seal                                  | sealing plug                     |
| For cable diameter                            | 11,40mm - 14,00mm                |