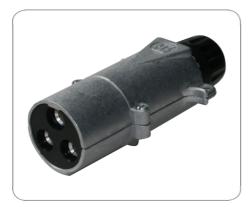

## 3P/24V(25A) plug (without standard)

| Product group                                 | Plug                             |
|-----------------------------------------------|----------------------------------|
| Industry                                      | Agriculture, Commercial vehicles |
| No. of poles                                  | 3                                |
| Voltage [in V]                                | 24                               |
| Rated current / permanent load [in A]         | 25.0                             |
| Standard                                      | without standard                 |
| Housing material                              | break-proof metal                |
| Housing color                                 | silver-colored                   |
| Contact insert color                          | black                            |
| Cable outlet                                  | cap nut                          |
| Contact version                               | contact sleeve                   |
| Contact surface                               | silver (Ag)                      |
| Contact termination                           | screw contact                    |
| Contact: for max. wire cross section [in mm²] | 6.0                              |
| Type of seal                                  | sealing plug                     |
| For cable diameter                            | 11,40mm - 14,00mm                |