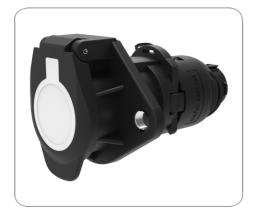

## 7P/24V 100% waterproof "JAEGER Expert" socket (ISO 3731 - Type S)

| Art.Nr.   | 111318 |
|-----------|--------|
| Part. No. | 111310 |

| Product group        | Socket                                                   |
|----------------------|----------------------------------------------------------|
| Industry             | Commercial vehicles                                      |
| No. of poles         | 7                                                        |
| Voltage [in V]       | 24                                                       |
| Standard             | ISO 3731 - Type S                                        |
| Special feature      | unmounted                                                |
| Packaging            | PE bag                                                   |
| Content of package   | contacts, contact insert, seal, cover cap                |
| Design/Version       | with reinforcement bushings                              |
| Housing material     | reinforced composite                                     |
| Housing color        | black                                                    |
| Cover material       | reinforced composite                                     |
| Cover color          | black                                                    |
| Contact insert color | yellow                                                   |
| Cable outlet         | corrugated tube NW17, cable outlet 180°, cable outle 90° |
| Contact surface      | nickel (Ni)                                              |
| Contact termination  | crimp contact                                            |
| Protection           | IP X9K,IP X7,IP 54                                       |
| Product supplement   | 100% waterproof                                          |
| Brand                | JAEGER Expert                                            |