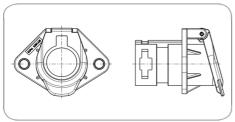

## 7P/24V 100% waterproof "JAEGER Expert" socket (ISO 3731 - Type S)

| Art.Nr.   | 111318 |
|-----------|--------|
| Part. No. | 111310 |

| Product group        | Socket                                                   |
|----------------------|----------------------------------------------------------|
| Industry             | Commercial vehicles                                      |
| No. of poles         | 7                                                        |
| Voltage [in V]       | 24                                                       |
| Standard             | ISO 3731 - Type S                                        |
| Special feature      | unmounted                                                |
| Packaging            | PE bag                                                   |
| Content of package   | contacts, contact insert, seal, cover cap                |
| Design/Version       | with reinforcement bushings                              |
| Housing material     | reinforced composite                                     |
| Housing color        | black                                                    |
| Cover material       | reinforced composite                                     |
| Cover color          | black                                                    |
| Contact insert color | yellow                                                   |
| Cable outlet         | corrugated tube NW17, cable outlet 180°, cable outle 90° |
| Contact surface      | nickel (Ni)                                              |
| Contact termination  | crimp contact                                            |
| Protection           | IP X9K,IP X7,IP 54                                       |
| Product supplement   | 100% waterproof                                          |
| Brand                | JAEGER Expert                                            |