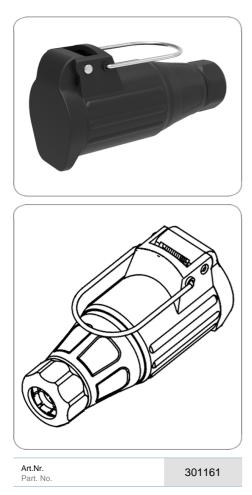

## 13P/12V coupler (ISO 11446)

| Product group        | Socket, Coupler      |
|----------------------|----------------------|
| Industry             | Cars                 |
| No. of poles         | 13                   |
| Voltage [in V]       | 12                   |
| Standard             | ISO 11446            |
| Special feature      | with holding strap   |
| Housing material     | reinforced composite |
| Housing color        | black                |
| Cover version        | with seal            |
| Cover material       | reinforced composite |
| Cover color          | black                |
| Contact insert color | black                |
| Cable outlet         | cap nut              |
| Contact version      | contact sleeve       |
| Contact surface      | nickel (Ni)          |
| Contact termination  | screw contact        |
| Type of seal         | sealing ring         |