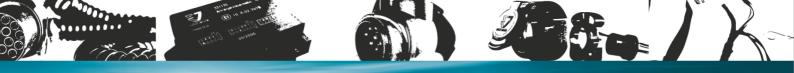

## Adapter cable

| Art.Nr.   | 711058 |
|-----------|--------|
| Part. No. | 711000 |

| Product group                     | Cable, Adapter                                    |
|-----------------------------------|---------------------------------------------------|
| Industry                          | Commercial vehicles                               |
| No. of poles                      | 15, 7                                             |
| Voltage [in V]                    | 24                                                |
| Standard                          | ISO 12098 / ISO 1185 - Type N / ISO 3731 - Type S |
| Special feature                   | with corrugated tube                              |
| No. of connected plugs            | 2                                                 |
| No. of connected sockets          | 1                                                 |
| Housing material                  | break-proof metal                                 |
| Housing color                     | silver-colored                                    |
| Contact allocation                | diagram 3                                         |
| Mounting of cable and socket/plug | screwed                                           |
| Cable length [in m]               | 1.0                                               |
| Cable color                       | black                                             |