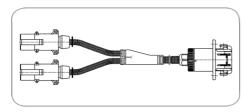

## Adapter cable

| Art.Nr.  | 711072 |
|----------|--------|
| Dort No. | 111012 |

| Product group                     | Cable, Adapter                                    |
|-----------------------------------|---------------------------------------------------|
| Industry                          | Commercial vehicles                               |
| No. of poles                      | 15, 7                                             |
| Voltage [in V]                    | 24                                                |
| Standard                          | ISO 12098 / ISO 1185 - Type N / ISO 3731 - Type S |
| Special feature                   | with corrugated tube                              |
| No. of connected plugs            | 2                                                 |
| No. of connected sockets          | 1                                                 |
| Housing material                  | break-proof metal                                 |
| Housing color                     | silver-colored                                    |
| Contact allocation                | diagram 3                                         |
| Mounting of cable and socket/plug | screwed                                           |
| Cable length [in m]               | 0.5                                               |
| Cable color                       | black                                             |