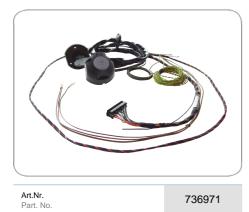

## 7P/12V wire harness (ISO 1724 - Type N)

| Product group                            | Wire Harness                                   |
|------------------------------------------|------------------------------------------------|
| Industry                                 | Cars                                           |
| No. of poles                             | 7                                              |
| Voltage [in V]                           | 12                                             |
| Standard                                 | ISO 1724 - Type N                              |
| Sort of wire harnesses                   | Vehicle specific wire harness                  |
| Indicator monitoring                     | JaegerCANtrol                                  |
| Activation required                      | Yes                                            |
| Deactivation park distance control (PDC) | Automatically after activation                 |
| LED compatible                           | Yes                                            |
| Socket connection                        | Pre-assembled                                  |
| Connection to vehicle electrical system  | Front                                          |
| Installation time in min. (ca.)          | 60–90                                          |
| Steady plus                              | No                                             |
| Charging line                            | No                                             |
| Further information                      | -                                              |
| Suitable for right-hand drive            | Yes                                            |
| Used control unit                        | 321307<br>12V CAN "LED" trailer control module |