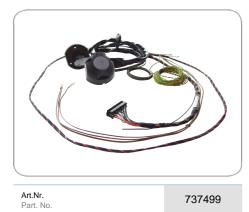

## 7P/12V wire harness (ISO 1724 - Type N)

| Product group                            | Wire Harness                                   |
|------------------------------------------|------------------------------------------------|
| Industry                                 | Cars                                           |
| No. of poles                             | 7                                              |
| Voltage [in V]                           | 12                                             |
| Standard                                 | ISO 1724 - Type N                              |
| Sort of wire harnesses                   | Vehicle specific wire harness                  |
| Indicator monitoring                     | JaegerCANtrol                                  |
| Activation required                      | No                                             |
| Deactivation park distance control (PDC) | With switch                                    |
| LED compatible                           | Yes                                            |
| Socket connection                        | Screw-on                                       |
| Connection to vehicle electrical system  | Front                                          |
| Installation time in min. (ca.)          | 60–90                                          |
| Steady plus                              | No                                             |
| Charging line                            | No                                             |
| Further information                      | -                                              |
| Suitable for right-hand drive            | Yes                                            |
| Used control unit                        | 321359<br>12V CAN "LED" trailer control module |