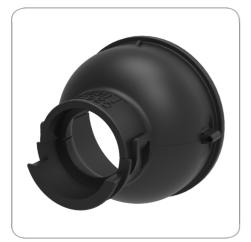

## corrugated tube outlet

| Product group        | Socket, Accessories                        |
|----------------------|--------------------------------------------|
| Industry             | Commercial vehicles, Agriculture           |
| Area of application  | Towing vehicle                             |
| No. of poles         | 7, 15                                      |
| Voltage [in V]       | 12, 24                                     |
| Standard             | ISO 7638-1 / ISO 7638-2 / ISO 12098        |
| Addition to standard | ABS / EBS                                  |
| Special feature      | freely rotatable by 360°                   |
| Cable outlet         | cable outlet 180°, corrugated tube NW12-13 |
| Brand                | JAEGER Expert                              |
|                      |                                            |