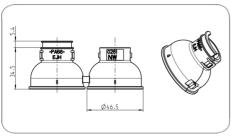

## corrugated tube outlet

| Product group        | Socket, Accessories                        |
|----------------------|--------------------------------------------|
| Industry             | Commercial vehicles, Agriculture           |
| Area of application  | Towing vehicle                             |
| No. of poles         | 7, 15                                      |
| Voltage [in V]       | 12, 24                                     |
| Standard             | ISO 7638-1 / ISO 7638-2 / ISO 12098        |
| Addition to standard | ABS / EBS                                  |
| Special feature      | freely rotatable by 360°                   |
| Cable outlet         | cable outlet 180°, corrugated tube NW12-13 |
| Brand                | JAEGER Expert                              |
|                      |                                            |

Art.Nr. Part. No.

026167

ERICH JAEGER

???Seite\_Nummer??? vww.erich-jaeger.com