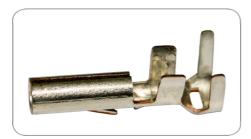

## contact sleeve

| Art.Nr.<br>Part. No. | 034928-4 |
|----------------------|----------|
| i ait. No.           |          |

| Product group                                 | Socket, Accessories, Contact              |
|-----------------------------------------------|-------------------------------------------|
| Industry                                      | Commercial vehicles, Agriculture          |
| Area of application                           | Towing vehicle                            |
| No. of poles                                  | 7                                         |
| Voltage [in V]                                | 12                                        |
| Standard                                      | SAE J560 - Auxiliary / SAE J560 - Primary |
| Contact version                               | contact sleeve                            |
| Contact surface                               | tin (Sn)                                  |
| Contact termination                           | crimp contact                             |
| Contact: for min. wire cross section [in mm²] | 10.0                                      |
| Contact: for max. wire cross section [in mm²] | 10.0                                      |
| Type of accessory                             | contact                                   |
| Brand                                         | JAEGER Expert                             |