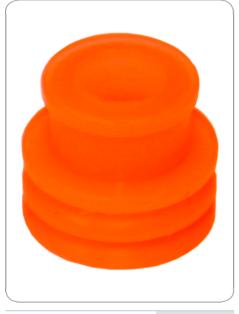

## single wire seal

| Art.Nr.  | 004000 |
|----------|--------|
| Part No. | 034930 |

| Product group                                 | Socket, Accessories, Seal                 |
|-----------------------------------------------|-------------------------------------------|
| Industry                                      | Commercial vehicles, Agriculture          |
| Area of application                           | Towing vehicle                            |
| No. of poles                                  | 7                                         |
| Voltage [in V]                                | 12                                        |
| Standard                                      | SAE J560 - Auxiliary / SAE J560 - Primary |
| Contact: for min. wire cross section [in mm²] | 8.0                                       |
| Contact: for max. wire cross section [in mm²] | 8.0                                       |
| Type of seal                                  | single wire seal                          |
| Brand                                         | JAEGER Expert                             |
|                                               |                                           |