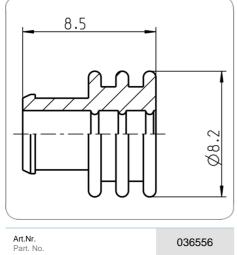

## single wire seal

| Product group                                 | Socket, Accessories, Seal                                           |
|-----------------------------------------------|---------------------------------------------------------------------|
| Industry                                      | Commercial vehicles, Agriculture                                    |
| Area of application                           | Towing vehicle                                                      |
| No. of poles                                  | 7                                                                   |
| Voltage [in V]                                | 12, 24                                                              |
| Standard                                      | ISO 7638-1 / ISO 7638-2 / SAE J560 - Auxiliary / SAE J560 - Primary |
| Addition to standard                          | ABS / EBS                                                           |
| Contact: for min. wire cross section [in mm²] | 4.0                                                                 |
| Contact: for max. wire cross section [in mm²] | 4.0                                                                 |
| Type of seal                                  | single wire seal                                                    |
| Brand                                         | JAEGER Expert                                                       |
|                                               |                                                                     |