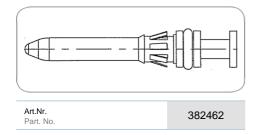

## contact pin

| Product group                                 | Socket, Accessories, Contact        |
|-----------------------------------------------|-------------------------------------|
| Industry                                      | Commercial vehicles, Agriculture    |
| Area of application                           | Towing vehicle                      |
| No. of poles                                  | 7, 15                               |
| Voltage [in V]                                | 12, 24                              |
| Standard                                      | ISO 7638-2 / ISO 7638-1 / ISO 12098 |
| Addition to standard                          | ABS / EBS                           |
| Special feature                               | with sealing ring                   |
| Contact version                               | contact pin                         |
| Production method of contact                  | rotary contact                      |
| Contact surface                               | nickel (Ni)                         |
| Contact termination                           | crimp contact                       |
| Contact: for max. wire cross section [in mm²] | 1.5                                 |
| Type of accessory                             | contact                             |
| Brand                                         | JAEGER Expert                       |