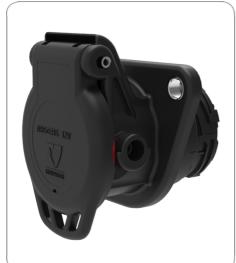

## 7P/12V 100% waterproof "JAEGER Expert" socket housing (ISO 7638-2 ABS / EBS / ADR)

| Art.Nr.   | 382752 |
|-----------|--------|
| Part. No. | 302132 |

| Product group        | Socket, Accessories              |  |
|----------------------|----------------------------------|--|
| Industry             | Commercial vehicles, Agriculture |  |
| Area of application  | Towing vehicle                   |  |
| No. of poles         | 7                                |  |
| Voltage [in V]       | 12                               |  |
| Standard             | ISO 7638-2                       |  |
| Addition to standard | ABS / EBS / ADR                  |  |
| Branding             | ERICH JAEGER                     |  |
| Design/Version       | with reinforcement bushings      |  |
| Housing material     | reinforced composite             |  |
| Housing color        | black                            |  |
| Cover version        | with seal                        |  |
| Cover material       | reinforced composite             |  |
| Cover color          | black                            |  |
| Protection           | IP X9K,IP 54                     |  |
| Product supplement   | 100% waterproof                  |  |
| Brand                | JAEGER Expert                    |  |