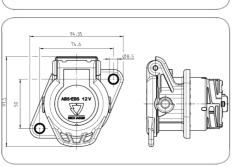

## 7P/12V 100% waterproof "JAEGER Expert" socket housing (ISO 7638-2 ABS / EBS / ADR)

| Art.Nr.   | 382752 |
|-----------|--------|
| Part. No. | 302132 |

| Product group        | Socket, Accessories              |  |
|----------------------|----------------------------------|--|
| Industry             | Commercial vehicles, Agriculture |  |
| Area of application  | Towing vehicle                   |  |
| No. of poles         | 7                                |  |
| Voltage [in V]       | 12                               |  |
| Standard             | ISO 7638-2                       |  |
| Addition to standard | ABS / EBS / ADR                  |  |
| Branding             | ERICH JAEGER                     |  |
| Design/Version       | with reinforcement bushings      |  |
| Housing material     | reinforced composite             |  |
| Housing color        | black                            |  |
| Cover version        | with seal                        |  |
| Cover material       | reinforced composite             |  |
| Cover color          | black                            |  |
| Protection           | IP X9K,IP 54                     |  |
| Product supplement   | 100% waterproof                  |  |
| Brand                | JAEGER Expert                    |  |