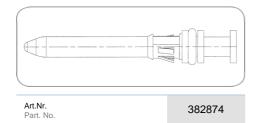

## contact pin

| Product group                                 | Socket, Accessories, Contact        |
|-----------------------------------------------|-------------------------------------|
| Industry                                      | Commercial vehicles, Agriculture    |
| Area of application                           | Towing vehicle                      |
| No. of poles                                  | 7, 15                               |
| Voltage [in V]                                | 12, 24                              |
| Standard                                      | ISO 7638-2 / ISO 7638-1 / ISO 12098 |
| Addition to standard                          | ABS / EBS                           |
| Special feature                               | with sealing ring                   |
| Contact version                               | contact pin                         |
| Production method of contact                  | rotary contact                      |
| Contact surface                               | nickel (Ni)                         |
| Contact termination                           | crimp contact                       |
| Contact: for max. wire cross section [in mm²] | 1.0                                 |
| Type of accessory                             | contact                             |
| Brand                                         | JAEGER Expert                       |