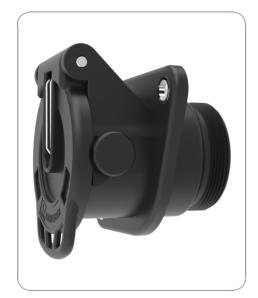

## 7P/12V "JAEGER Basic" socket housing (ISO 7638-2 ABS / ADR)

| Product group        | Socket, Accessories              |
|----------------------|----------------------------------|
| Industry             | Commercial vehicles, Agriculture |
| Area of application  | Towing vehicle                   |
| No. of poles         | 7                                |
| Voltage [in V]       | 12                               |
| Standard             | ISO 7638-2                       |
| Addition to standard | ABS / ADR                        |
| Branding             | ERICH JAEGER                     |
| Housing material     | reinforced composite             |
| Housing color        | black                            |
| Cover material       | reinforced composite             |
| Cover color          | black                            |
| Protection           | IP X7,IP 54                      |
| Brand                | JAEGER Basic                     |
|                      |                                  |