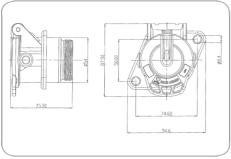

## 7P/12V "JAEGER Basic" socket housing (ISO 7638-2 ABS / ADR)

| Product group        | Socket, Accessories              |
|----------------------|----------------------------------|
| Industry             | Commercial vehicles, Agriculture |
| Area of application  | Towing vehicle                   |
| No. of poles         | 7                                |
| Voltage [in V]       | 12                               |
| Standard             | ISO 7638-2                       |
| Addition to standard | ABS / ADR                        |
| Branding             | ERICH JAEGER                     |
| Housing material     | reinforced composite             |
| Housing color        | black                            |
| Cover material       | reinforced composite             |
| Cover color          | black                            |
| Protection           | IP X7,IP 54                      |
| Brand                | JAEGER Basic                     |
|                      |                                  |