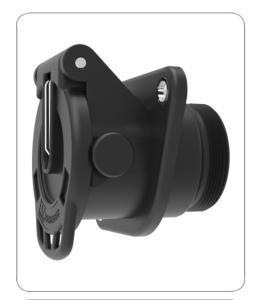

## 7P/12V "JAEGER Basic" socket housing (ISO 7638-2 ABS / EBS / ADR)

| Product group        | Socket, Accessories              |
|----------------------|----------------------------------|
| Industry             | Commercial vehicles, Agriculture |
| Area of application  | Towing vehicle                   |
| No. of poles         | 7                                |
| Voltage [in V]       | 12                               |
| Standard             | ISO 7638-2                       |
| Addition to standard | ABS / EBS / ADR                  |
| Branding             | ERICH JAEGER                     |
| Housing material     | reinforced composite             |
| Housing color        | black                            |
| Cover material       | reinforced composite             |
| Cover color          | black                            |
| Protection           | IP X7,IP 54                      |
| Brand                | JAEGER Basic                     |