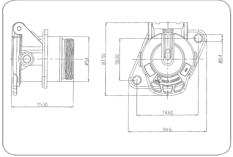

## 7P/12V "JAEGER Basic" socket housing (ISO 7638-2 ABS / EBS / ADR)

| Product group        | Socket, Accessories              |
|----------------------|----------------------------------|
| Industry             | Commercial vehicles, Agriculture |
| Area of application  | Towing vehicle                   |
| No. of poles         | 7                                |
| Voltage [in V]       | 12                               |
| Standard             | ISO 7638-2                       |
| Addition to standard | ABS / EBS / ADR                  |
| Branding             | ERICH JAEGER                     |
| Housing material     | reinforced composite             |
| Housing color        | black                            |
| Cover material       | reinforced composite             |
| Cover color          | black                            |
| Protection           | IP X7,IP 54                      |
| Brand                | JAEGER Basic                     |