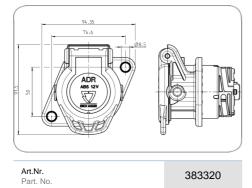

## 5P/12V 100% waterproof "JAEGER Expert" socket housing (ISO 7638-2 ABS / ADR)

Product group

| Industry             | Commercial vehicles, Agriculture |
|----------------------|----------------------------------|
| Area of application  | Towing vehicle                   |
| No. of poles         | 5                                |
| Voltage [in V]       | 12                               |
| Standard             | ISO 7638-2                       |
| Addition to standard | ABS / ADR                        |
| Branding             | ERICH JAEGER                     |
| Design/Version       | with reinforcement bushings      |
| Housing material     | reinforced composite             |
| Housing color        | black                            |
| Cover version        | with seal                        |
| Cover material       | reinforced composite             |
| Cover color          | black                            |
| Protection           | IP X9K,IP 54                     |
| Product supplement   | 100% waterproof                  |
| Brand                | JAEGER Expert                    |