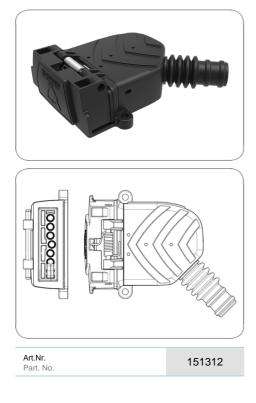

## 7P/12V 100% waterproof "JAEGER Expert" socket (AS 4177.5)

| Industry No. of poles Voltage [in V] Standard Branding Packaging | Cars<br>7<br>12<br>AS 4177.5<br>ERICH JAEGER |
|------------------------------------------------------------------|----------------------------------------------|
| Voltage [in V]<br>Standard<br>Branding                           | 12<br>AS 4177.5                              |
| Standard<br>Branding                                             | AS 4177.5                                    |
| Branding                                                         |                                              |
| -                                                                | ERICH JAEGER                                 |
| Packaging                                                        |                                              |
|                                                                  | PE bag                                       |
| Content of package contact                                       | cts, contact insert, seal, cover cap         |
| Housing material                                                 | reinforced composite                         |
| Housing color                                                    | black                                        |
| Cover material                                                   | reinforced composite                         |
| Cover color                                                      | black                                        |
| Contact insert color                                             | black                                        |
| Cable outlet                                                     | cable outlet 45°                             |
| Strain relief                                                    | without strain relief                        |
| Contact version                                                  | contact sleeve                               |
| Contact surface                                                  | tin (Sn)                                     |
| Contact termination p                                            | lug-in contact, crimp contact                |
| Features of plug-in contacts                                     | flat terminal                                |
| Size of plug-in contacts                                         | 2.8mm MCP                                    |
| Contact: for max. wire cross section [in mm <sup>2</sup> ]       | 2.5                                          |
| Type of seal                                                     | grommet                                      |
| No. of seal outlets                                              | single                                       |
| Protection                                                       | IP X9K,IP X7                                 |
| Product supplement                                               | 100% waterproof                              |
| Brand                                                            | JAEGER Expert                                |