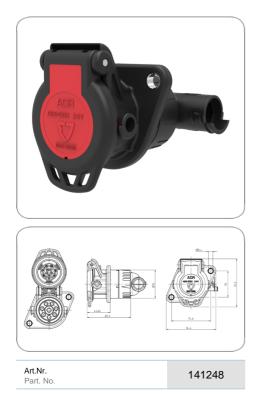

## 7P/24V 100% waterproof "JAEGER Expert" socket (ISO 7638-1 ABS / EBS / ADR)

| Product group        | Socket                                                                                                                                       |
|----------------------|----------------------------------------------------------------------------------------------------------------------------------------------|
| Industry             | Commercial vehicles                                                                                                                          |
| Area of application  | Towing vehicle                                                                                                                               |
| No. of poles         | 7                                                                                                                                            |
| Voltage [in V]       | 24                                                                                                                                           |
| Standard             | ISO 7638-1                                                                                                                                   |
| Addition to standard | ABS / EBS / ADR                                                                                                                              |
| Branding             | ERICH JAEGER                                                                                                                                 |
| Packaging            | PE bag                                                                                                                                       |
| Content of package   | contact insert, crimp contact pins, single wire seals,<br>corrugated tube cap for NW13 (90° out), corrugated<br>tube cap for NW13 (180° out) |
| Design/Version       | with reinforcement bushings                                                                                                                  |
| Housing material     | reinforced composite                                                                                                                         |
| Housing color        | black                                                                                                                                        |
| Cover version        | with seal                                                                                                                                    |
| Cover material       | reinforced composite                                                                                                                         |
| Cover color          | black                                                                                                                                        |
| Contact insert color | black                                                                                                                                        |
| Cable outlet         | corrugated tube NW13, cable outlet 180°, cable outlet $90^\circ$                                                                             |
| Contact version      | contact pin                                                                                                                                  |
| Contact surface      | tin (Sn)                                                                                                                                     |
| Contact termination  | crimp contact                                                                                                                                |
| Protection           | IP X9K,IP 54                                                                                                                                 |
| Product supplement   | 100% waterproof                                                                                                                              |
| Brand                | JAEGER Expert                                                                                                                                |