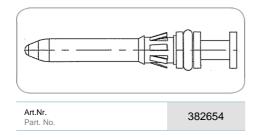

## contact pin

| Product group                                 | Socket, Accessories, Contact |
|-----------------------------------------------|------------------------------|
| Industry                                      | Commercial vehicles          |
| Area of application                           | Towing vehicle               |
| No. of poles                                  | 15                           |
| Voltage [in V]                                | 24                           |
| Standard                                      | ISO 12098                    |
| Special feature                               | with sealing ring            |
| Contact version                               | contact pin                  |
| Production method of contact                  | rotary contact               |
| Contact surface                               | nickel (Ni)                  |
| Contact termination                           | crimp contact                |
| Contact: for max. wire cross section [in mm²] | 2.5                          |
| Type of accessory                             | contact                      |
| Brand                                         | JAEGER Expert                |
|                                               |                              |