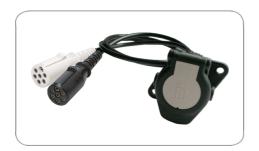

## Adapter cable

| Art.Nr. 711222 Part. No. |
|--------------------------|
|--------------------------|

| Product group                     | Cable, Adapter                                    |
|-----------------------------------|---------------------------------------------------|
| Industry                          | Commercial vehicles                               |
| No. of poles                      | 15, 7                                             |
| Voltage [in V]                    | 24                                                |
| Standard                          | ISO 12098 / ISO 1185 - Type N / ISO 3731 - Type S |
| No. of connected plugs            | 2                                                 |
| No. of connected sockets          | 1                                                 |
| Housing material                  | reinforced composite                              |
| Housing color                     | black                                             |
| Contact allocation                | diagram 3                                         |
| Mounting of cable and socket/plug | molded                                            |
| Cable length [in m]               | 1.0                                               |
| Cable color                       | black                                             |